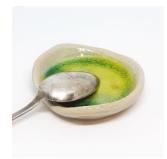

## **BOWLS, SPOON RESTS, TEA BAGS, JEWELLERY BOWLS**

Our ceramic dishes are made from stoneware clay. Each piece is individually shaped, so no two are the same! Two colours schemes are available:

"SEA", our signature blue and light green glaze, and our new "STONE & MOSS" range in grey with green.

SIZE: W: 13.5cm H: 4-5cm

PRICE: W/S: €12 RRP: €24

**S8 Spoon Rest** 

SIZE: W:12cm H: 1,5-2cm

PRICE: W/S: €8.5 RRP: €17

SM8 Spoon Rest

SIZE: W:12cm H: 1,5-2cm

PRICE: W/S: €8.5 RRP: €17