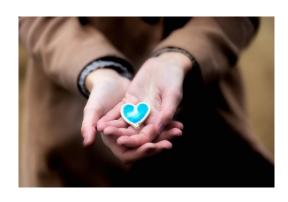

# **BROOCHES**

Our brooches are made of fine stoneware clay, glazed and decorated with glass.

We use over 20 different shades of blue glass, so each piece has a unique finish.

## PRICE: W/S: €8 RRP: €16

B1 ROUND B7 MOON
B2 HEART B8 HEART round
B3 BIRD B9 SHAMROCK
B4 CIRCLES B10 FISH
B5 DROP B11 COTTAGE
B6 FLOWERS B12 STARFISH

Free Wooden Brooch Display with a minimum of 30 brooches ordered.