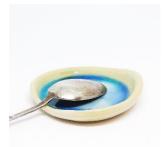

## **BOWLS, SPOON RESTS, TEA BAGS, JEWELLERY BOWLS**

Our ceramic dishes are made from stoneware clay. Each piece is individually shaped, so no two are the same! Two colours schemes are available:

"SEA", our signature blue and light green glaze, and our new "STONE & MOSS" range in grey with green.

SIZE: W: 13.5cm H: 4-5cm

PRICE: W/S: €12 RRP: €24

**S8 Spoon Rest** 

SIZE: W:12cm H: 1,5-2cm

PRICE: W/S: €8.5 RRP: €17

SM8 Spoon Rest

SIZE: W:12cm H: 1,5-2cm

PRICE: W/S: €8.5 RRP: €17