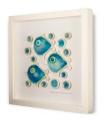

#### **FRAMED PIECES**

We use high-quality, white wooden shadow box frames handcrafted in Ireland. Frame SIZE: 31x 31cm Colour of ceramics and layout may vary slightly from photos.

F1 "LOVE BIRDS" PRICE: W/S: €50 RRP: €100

**F11 "ATLANTIC FAMILY"** PRICE: W/S: €75 RRP: €150 F12 "ATLANTIC FAMILY" (+/- 15 pieces)

PRICE: W/S: €75 RRP: €150 (+/- 15 pieces)

F13 "HAPPY ROUND FISH" PRICE: W/S: €55 RRP: €110 (+/- 12 pieces)

F14 "BLUE DOTTY FISH" PRICE: W/S: €50 RRP: €100 (+/- 11 pieces)

**F15 "WHAT YOU LOOKING** AT?! FISH" PRICE: W/S: €50 RRP: €100 (+/- 11 pieces)