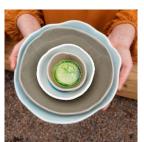

## **BOWLS, SPOON RESTS, TEA BAGS, JEWELLERY BOWLS**

Our ceramic dishes are made from stoneware clay. Each piece is individually shaped, so no two are the same! Two colours schemes are available:

"SEA", our signature blue and light green glaze, and our new "STONE & MOSS" range in grey with green.

S1 Tiny Bowl/Tea Light Holder

SIZE: W:9cm H:2-3cm

PRICE: W/S: €7.5 RRP: €15

SM1 Tiny Bowl/Tea Light Holder

SIZE: W:9cm H:2-3cm

PRICE: W/S: €7.5 RRP: €15

S2 Jewellery Dish/Small Bowl

SIZE: W:13.5cm H:4-5cm

PRICE: W/S: €12 RRP: €24

SM2 Jewellery Dish/Small Bowl

SIZE: W:13.5cm H:4-5cm

PRICE: W/S: €12 RRP: €24

S3 Tea Bags Bowl

SIZE: W: 13.5cm H: 4-5cm

PRICE: W/S: €12 RRP: €24

SM3 Tea Bags Bowl