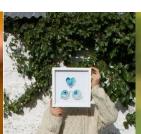

#### **FRAMED PIECES**

We use high-quality, white wooden shadow box frames handcrafted in Ireland. Frame SIZE: 31x 31cm Colour of ceramics and layout may vary slightly from photos.

F1 "LOVE BIRDS" PRICE: W/S: €50 RRP: €100

**F2 "LOVE HEART"** PRICE: W/S: €55 RRP: €110

F3"ATLANTIC DROP" PRICE: W/S: €65 RRP: €130 (+/- 20 pieces)

F4 "RAIN" PRICE: W/S: €65 RRP: €130 (+/- 15 pieces)

F5 "HEARTS FAMILY" PRICE: W/S: €55 RRP: €110

F6 "ATLANTIC" PRICE: W/S: €65 RRP: €130 (+/- 20 pieces)