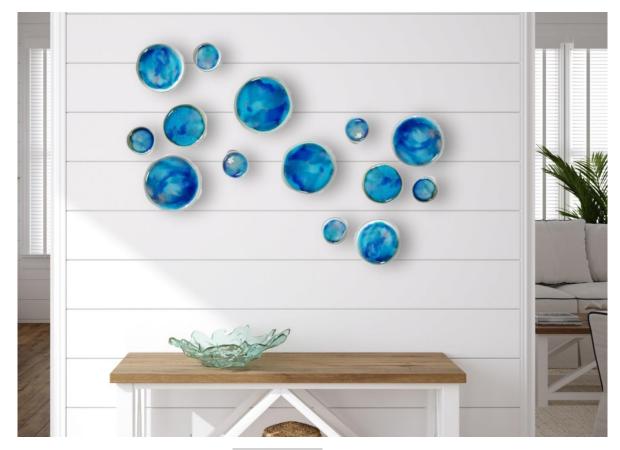

Approx. Pendant Size: 4x3cm Kraft Box size: 10x10cm

CODE: NECK1

PRICE: W/S: €12.5 RRP: €25

WALL PLATES available in 3 sizes:

**W0 Tiny WALL Plate** SIZE: 12cm x 1-1.5cm

PRICE: W/S: €8.5 RRP: €17

W1 Small WALL Plate SIZE: 16cm x 1.5-2cm

**PRICE: W/S: €14 RRP: €28** 

W2 Medium WALL Plate SIZE: 21cm x 2-3cm

PRICE: W/S: €22.5 RRP: €45