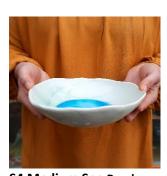

## **BOWLS, SPOON RESTS, TEA BAGS, JEWELLERY BOWLS**

Our ceramic dishes are made from stoneware clay. Each piece is individually shaped, so no two are the same! Two colours schemes are available:

"SEA", our signature blue and light green glaze, and our new "STONE & MOSS" range in grey with green.

**S4 Medium Sea Bowl** SIZE: W:18cm H: 7cm

PRICE: W/S: €22.5 RRP: €45

**SM4 Medium Stone&Moss** SIZE: W:18cm H: 7cm

PRICE: W/S: €22.5 RRP: €45

**S5 Large Sea Bowl** SIZE: W:22cm H:7cm

PRICE: W/S: €31 RRP: €62