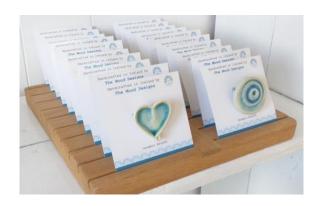

## PRICE: W/S: €8 RRP: €16

B1 ROUND B7 MOON
B2 HEART B8 HEART round
B3 BIRD B9 SHAMROCK
B4 CIRCLES B10 FISH
B5 DROP B11 COTTAGE
B6 FLOWERS B12 STARFISH

Free Wooden Brooch Display with a minimum of 30 brooches ordered.

Display fits 18 brooches at a time.