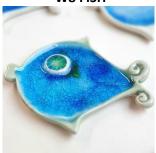

WALL PLATES available in 3 sizes:

**W0 Tiny WALL Plate** SIZE: 12cm x 1-1.5cm

PRICE: W/S: €8.5 RRP: €17

W1 Small WALL Plate SIZE: 16cm x 1.5-2cm

**PRICE: W/S: €14 RRP: €28** 

W2 Medium WALL Plate SIZE: 21cm x 2-3cm

PRICE: W/S: €22.5 RRP: €45







## WALL DECORATIONS coming in presentation boxes with acrylic window, filled with wooden "straw".

Triangle metal hanging attached to the back. Colours, shape, and details on the decorations may vary. Each one is slightly different, while still part of a collection.

## W4 HEART



SIZE: 9cm x 9cm PRICE: W/S: €9 RRP: €18

#### **W5 BIRD**



SIZE: 11.5cm x 8.5cm **PRICE: W/S: €9 RRP: €18** 

#### **W6 ANGEL**



SIZE: 9cm x 10cm **PRICE: W/S: €11 RRP: €22** 

## **W7 SHAMROCK**



SIZE: 7cm x 8cm PRICE: W/S: €9 RRP: €18

#### **W8 FISH**



SIZE: 10cm x 9cm PRICE: W/S: €9 RRP: €18

#### W11 SHEEP



SIZE: 11cm x 8cm PRICE: W/S: €11 RRP: €22

#### **W12 BUTTERFLY**



SIZE: 8.5cm x 8.5cm PRICE: W/S: €9.5 RRP: €19





#### **FRAMED PIECES**

We use high-quality, white wooden shadow box frames handcrafted in Ireland. Frame SIZE: 31x 31cm Colour of ceramics and layout may vary slightly from photos.



F1 "LOVE BIRDS" PRICE: W/S: €50 RRP: €100



**F2 "LOVE HEART"** PRICE: W/S: €55 RRP: €110



F3"ATLANTIC DROP" PRICE: W/S: €65 RRP: €130 (+/- 20 pieces)



F4 "RAIN" PRICE: W/S: €65 RRP: €130 (+/- 15 pieces)



F5 "HEARTS FAMILY" PRICE: W/S: €55 RRP: €110



F6 "ATLANTIC" PRICE: W/S: €65 RRP: €130 (+/- 20 pieces)



F7 "ATLANTIC FRIENDS" PRICE: W/S: €65 RRP: €130 F8 "ADVENTURE" (+/- 15 pieces)



PRICE: W/S: €65 RRP: €130 (+/- 1