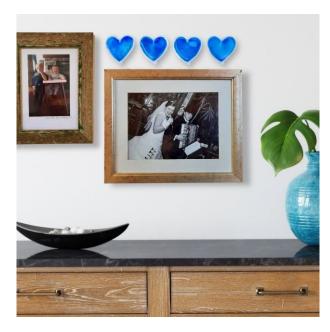

W2 Medium WALL Plate SIZE: 21cm x 2-3cm

PRICE: W/S: €22.5 RRP: €45







## WALL DECORATIONS coming in presentation boxes with acrylic window, filled with wooden "straw".

Triangle metal hanging attached to the back. Colours, shape, and details on the decorations may vary. Each one is slightly different, while still part of a collection.

## W4 HEART



SIZE: 9cm x 9cm PRICE: W/S: €9 RRP: €18

#### **W5 BIRD**



SIZE: 11.5cm x 8.5cm **PRICE: W/S: €9 RRP: €18** 

#### **W6 ANGEL**



SIZE: 9cm x 10cm **PRICE: W/S: €11 RRP: €22** 

## **W7 SHAMROCK**



SIZE: 7cm x 8cm PRICE: W/S: €9 RRP: €18

#### **W8 FISH**



SIZE: 10cm x 9cm PRICE: W/S: €9 RRP: €18

#### W11 SHEEP



SIZE: 11cm x 8cm PRICE: W/S: €11 RRP: €22

#### **W12 BUTTERFLY**



SIZE: 8.5cm x 8.5cm PRICE: W/S: €9.5 RRP: €19





#### **FRAMED PIECES**

We use high-quality, white wooden shadow box frames handcrafted in Ireland. Frame SIZE: 31x 31cm Colour of ceramics and layout may vary slightly from photos.



F1 "LOVE BIRDS" PRICE: W/S: €50 RRP: €100



**F2 "LOVE HEART"** PRICE: W/S: €55 RRP: €110



F3"ATLANTIC DROP" PRICE: W/S: €65 RRP: €130 (+/- 20 pieces)



F4 "RAIN" PRICE: W/S: €65 RRP: €130 (+/- 15 pieces)



F5 "HEARTS FAMILY" PRICE: W/S: €55 RRP: €110



F6 "ATLANTIC" PRICE: W/S: €65 RRP: €130 (+/- 20 pieces)



F7 "ATLANTIC FRIENDS" PRICE: W/S: €65 RRP: €130 F8 "ADVENTURE" (+/- 15 pieces)



PRICE: W/S: €65 RRP: €130 (+/- 15 pieces)



F9 "ALONG THE WILD ATLANTIC WAY" PRICE: W/S: €60 RRP: €120 (+/- 12 pieces)



F10 "ATLANTIC FAMILY" PRICE: W/S: €75 RRP: €150 (+/- 15 pieces)



**F11 "ATLANTIC FAMI