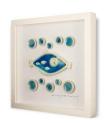

#### **FRAMED PIECES**

We use high-quality, white wooden shadow box frames handcrafted in Ireland. Frame SIZE: 31x 31cm Colour of ceramics and layout may vary slightly from photos.

F1 "LOVE BIRDS" PRICE: W/S: €50 RRP: €100

**F11 "ATLANTIC FAMILY"** PRICE: W/S: €75 RRP: €150 F12 "ATLANTIC FAMILY" (+/- 15 pieces)

PRICE: W/S: €75 RRP: €150 (+/- 15 pieces)

F13 "HAPPY ROUND FISH" PRICE: W/S: €55 RRP: €110 (+/- 12 pieces)

F14 "BLUE DOTTY FISH" PRICE: W/S: €50 RRP: €100 (+/- 11 pieces)