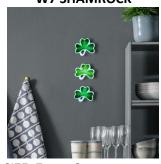

## WALL DECORATIONS coming in presentation boxes with acrylic window, filled with wooden "straw".

Triangle metal hanging attached to the back. Colours, shape, and details on the decorations may vary. Each one is slightly different, while still part of a collection.

## **W7 SHAMROCK**

SIZE: 7cm x 8cm PRICE: W/S: €9 RRP: €18