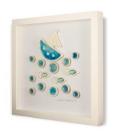

#### **FRAMED PIECES**

We use high-quality, white wooden shadow box frames handcrafted in Ireland. Frame SIZE: 31x 31cm Colour of ceramics and layout may vary slightly from photos.

F1 "LOVE BIRDS" PRICE: W/S: €50 RRP: €100