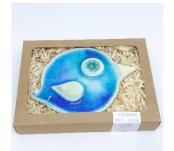

## WALL DECORATIONS coming in presentation boxes with acrylic window, filled with wooden "straw".

Triangle metal hanging attached to the back. Colours, shape, and details on the decorations may vary. Each one is slightly different, while still part of a collection.

#### **W8 FISH**

SIZE: 10cm x 9cm PRICE: W/S: €9 RRP: €18