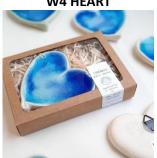

## WALL DECORATIONS coming in presentation boxes with acrylic window, filled with wooden "straw".

Triangle metal hanging attached to the back. Colours, shape, and details on the decorations may vary. Each one is slightly different, while still part of a collection.

## W4 HEART

SIZE: 9cm x 9cm PRICE: W/S: €9 RRP: €18