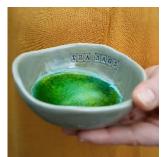

## **BOWLS, SPOON RESTS, TEA BAGS, JEWELLERY BOWLS**

Our ceramic dishes are made from stoneware clay. Each piece is individually shaped, so no two are the same! Two colours schemes are available:

"SEA", our signature blue and light green glaze, and our new "STONE & MOSS" range in grey with green.

PRICE: W/S: €12 RRP: €24

SM2 Jewellery Dish/Small Bowl

SIZE: W:13.5cm H:4-5cm

PRICE: W/S: €12 RRP: €24

S3 Tea Bags Bowl

SIZE: W: 13.5cm H: 4-5cm

PRICE: W/S: €12 RRP: €24

SM3 Tea Bags Bowl