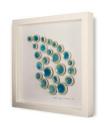

#### **FRAMED PIECES**

We use high-quality, white wooden shadow box frames handcrafted in Ireland. Frame SIZE: 31x 31cm Colour of ceramics and layout may vary slightly from photos.

F1 "LOVE BIRDS" PRICE: W/S: €50 RRP: €100

**F2 "LOVE HEART"** PRICE: W/S: €55 RRP: €110

F3"ATLANTIC DROP" PRICE: W/S: €65 RRP: €130 (+/- 20 pieces)

F4 "RAIN" PRICE: W/S: €65 RRP: €130 (+/- 15 pieces)

F5 "HEARTS FAMILY" PRICE: W/S: €55 RRP: €110

F6 "ATLANTIC" PRICE: W/S: €65 RRP: €130 (+/- 20 pieces)