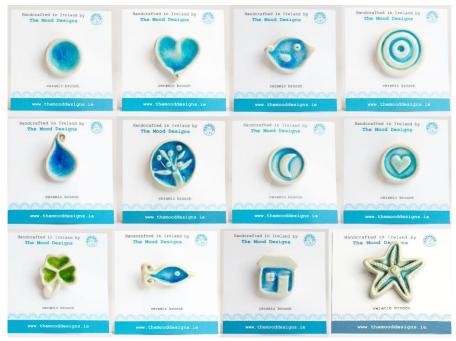

# **BROOCHES**

Our brooches are made of fine stoneware clay, glazed and decorated with glass.

We use over 20 different shades of blue glass, so each piece has a unique finish.

## PRICE: W/S: €8 RRP: €16

B1 ROUND B7 MOON
B2 HEART B8 HEART round
B3 BIRD B9 SHAMROCK
B4 CIRCLES B10 FISH
B5 DROP B11 COTTAGE
B6 FLOWERS B12 STARFISH

Free Wooden Brooch Display with a minimum of 30 brooches ordered.

Display fits 18 brooches at a time.