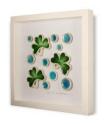

#### **FRAMED PIECES**

We use high-quality, white wooden shadow box frames handcrafted in Ireland. Frame SIZE: 31x 31cm Colour of ceramics and layout may vary slightly from photos.

F1 "LOVE BIRDS" PRICE: W/S: €50 RRP: €100

**F2 "LOVE HEART"** PRICE: W/S: €55 RRP: €110

F3"ATLANTIC DROP" PRICE: W/S: €65 RRP: €130 (+/- 20 pieces)

F4 "RAIN" PRICE: W/S: €65 RRP: €130 (+/- 15 pieces)

F5 "HEARTS FAMILY" PRICE: W/S: €55 RRP: €110

F6 "ATLANTIC" PRICE: W/S: €65 RRP: €130 (+/- 20 pieces)