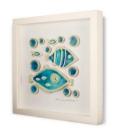

#### **FRAMED PIECES**

We use high-quality, white wooden shadow box frames handcrafted in Ireland. Frame SIZE: 31x 31cm Colour of ceramics and layout may vary slightly from photos.

F1 "LOVE BIRDS" PRICE: W/S: €50 RRP: €100

**F15 "WHAT YOU LOOKING** AT?! FISH" PRICE: W/S: €50 RRP: €100 (+/- 11 pieces)