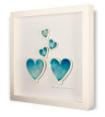

#### **FRAMED PIECES**

We use high-quality, white wooden shadow box frames handcrafted in Ireland. Frame SIZE: 31x 31cm Colour of ceramics and layout may vary slightly from photos.

F1 "LOVE BIRDS" PRICE: W/S: €50 RRP: €100

**F2 "LOVE HEART"** PRICE: W/S: €55 RRP: €110

F3"ATLANTIC DROP" PRICE: W/S: €65 RRP: €130 (+/- 20 pieces)

F4 "RAIN" PRICE: W/S: €65 RRP: €130 (+/- 15 pieces)

F5 "HEARTS FAMILY" PRICE: W/S: €55 RRP: €110

F6 "ATLANTIC" PRICE: W/S: €65 RRP: €130 (+/- 20 pieces)