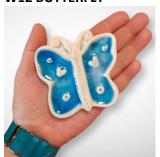

ZE: 16cm x 1.5-2cm

**PRICE: W/S: €14 RRP: €28** 

W2 Medium WALL Plate SIZE: 21cm x 2-3cm

PRICE: W/S: €22.5 RRP: €45







## WALL DECORATIONS coming in presentation boxes with acrylic window, filled with wooden "straw".

Triangle metal hanging attached to the back. Colours, shape, and details on the decorations may vary. Each one is slightly different, while still part of a collection.

## W4 HEART



SIZE: 9cm x 9cm PRICE: W/S: €9 RRP: €18

#### **W5 BIRD**



SIZE: 11.5cm x 8.5cm **PRICE: W/S: €9 RRP: €18** 

#### **W6 ANGEL**



SIZE: 9cm x 10cm **PRICE: W/S: €11 RRP: €22** 

## **W7 SHAMROCK**



SIZE: 7cm x 8cm PRICE: W/S: €9 RRP: €18

#### **W8 FISH**



SIZE: 10cm x 9cm PRICE: W/S: €9 RRP: €18

#### W11 SHEEP



SIZE: 11cm x 8cm PRICE: W/S: €11 RRP: €22

#### **W12 BUTTERFLY**



SIZE: 8.5cm x 8.5cm PRICE: W/S: €9.5 RRP: €19





#### **FRAMED PIECES**

We use high-quality, white wooden shadow box frames handcrafted in Ireland. Frame SIZE: 31x 31cm Colour of ceramics and layout may vary slightly from photos.



F1 "LOVE BIRDS" PRICE: W/S: €50 RRP: €100



**F2 "LOVE HEART"** PRICE: W/S: €55 RRP: €110



F3"ATLANTIC DROP" PRICE: W/S: €65 RRP: €130 (+/- 20 pieces)



F4 "RAIN" PRICE: W/S: €65 RRP: €130 (+/- 15 pieces)



F5 "HEARTS FAMILY" PRICE: W/S: €55 RRP: €110



F6 "ATLANTIC" PRICE: W/S: €65 RRP: €130 (+/- 20 pieces)



F7 "ATLANTIC FRIENDS" PRICE: W/S: €65 RRP: €130 F8 "ADVENTURE" (+/- 15 pieces)



PRICE: W/S: €65 RRP: €130 (+/- 15 pieces)



F9 "ALONG THE WILD ATLANTIC WAY" PRICE: W/S: €60 RRP: €120 (+/- 12 pieces)



F10 "ATLANTIC FAMILY" PRICE: W/S: €75