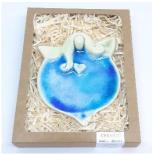

## WALL DECORATIONS coming in presentation boxes with acrylic window, filled with wooden "straw".

Triangle metal hanging attached to the back. Colours, shape, and details on the decorations may vary. Each one is slightly different, while still part of a collection.

#### **W6 ANGEL**

SIZE: 9cm x 10cm **PRICE: W/S: €11 RRP: €22** 