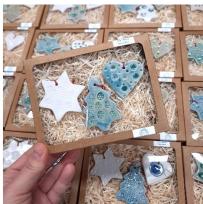

## **CHRISTAMAS ORNAMENT**

Set of 3 assorted Christmas ornaments made of stoneware clay. Each set slightly different.

Colour scheme, white, grey, green and blue with waxed cotton string attached.

PRICE: W/S: €11 RRP: €22

CH 1 Box of assorted Christmas Ornaments