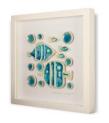

#### **FRAMED PIECES**

We use high-quality, white wooden shadow box frames handcrafted in Ireland. Frame SIZE: 31x 31cm Colour of ceramics and layout may vary slightly from photos.

F1 "LOVE BIRDS" PRICE: W/S: €50 RRP: €100

**F11 "ATLANTIC FAMILY"** PRICE: W/S: €75 RRP: €150 F12 "ATLANTIC FAMILY" (+/- 15 pieces)

PRICE: W/S: €75 RRP: €150 (+/- 15 pieces)

F13 "HAPPY ROUND FISH" PRICE: W/S: €55 RRP: €110 (+/- 12 pieces)

F14 "BLUE DOTTY FISH" PRICE: W/S: €50 RRP: €100 (+/- 11 pieces)

**F15 "WHAT YOU LOOKING** AT?! FISH" PRICE: W/S: €50 RRP: €100 (+/- 11 pieces)