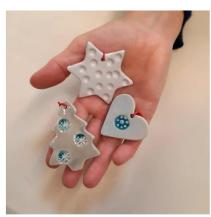

## **CHRISTAMAS ORNAMENT**

Set of 3 assorted Christmas ornaments made of stoneware clay. Each set slightly different.

Colour scheme, white, grey, green and blue with waxed cotton string attached.

PRICE: W/S: €11 RRP: €22

CH 1 Box of assorted Christmas Ornaments