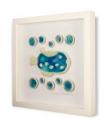

#### **FRAMED PIECES**

We use high-quality, white wooden shadow box frames handcrafted in Ireland. Frame SIZE: 31x 31cm Colour of ceramics and layout may vary slightly from photos.

F1 "LOVE BIRDS" PRICE: W/S: €50 RRP: €100

**F11 "ATLANTIC FAMILY"** PRICE: W/S: €75 RRP: €150 F12 "ATLANTIC FAMILY" (+/- 15 pieces)

PRICE: W/S: €75 RRP: €150 (+/- 15 pieces)

F13 "HAPPY ROUND FISH" PRICE: W/S: €55 RRP: €110 (+/- 12 pieces)

F14 "BLUE DOTTY FISH" PRICE: W/S: €50 RRP: €100 (+/- 11 pieces)