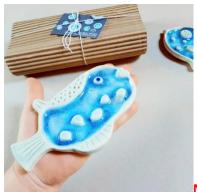

## WALL DECORATIONS coming in presentation boxes with acrylic window, filled with wooden "straw".

Triangle metal hanging attached to the back. Colours, shape, and details on the decorations may vary. Each one is slightly different, while still part of a collection.

#### **W8 FISH**

SIZE: 10cm x 9cm PRICE: W/S: €9 RRP: €18