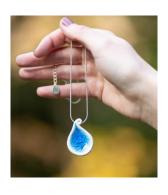

# **ATLANTIC DROP NECKLACE**

Stoneware ceramic pendant on 16" long **silver-plated chain with engraved The Mood Designs tag**. Colour 90% different shades of blue and green, 10% mix of green, purple, or grey. Each necklace boasts a combination of several colours, each one is absolutely one of a kind.

Approx. Pendant Size: 4x3cm Kraft Box size: 10x10cm

CODE: NECK1

PRICE: W/S: €12.5 RRP: €25

WALL PLATES available in 3 sizes:

**W0 Tiny WALL Plate** SIZE: 12cm x 1-1.5cm

PRICE: W/S: €8.5 RRP: €17

W1 Small WALL Plate SIZE: 16cm x 1.5-2cm