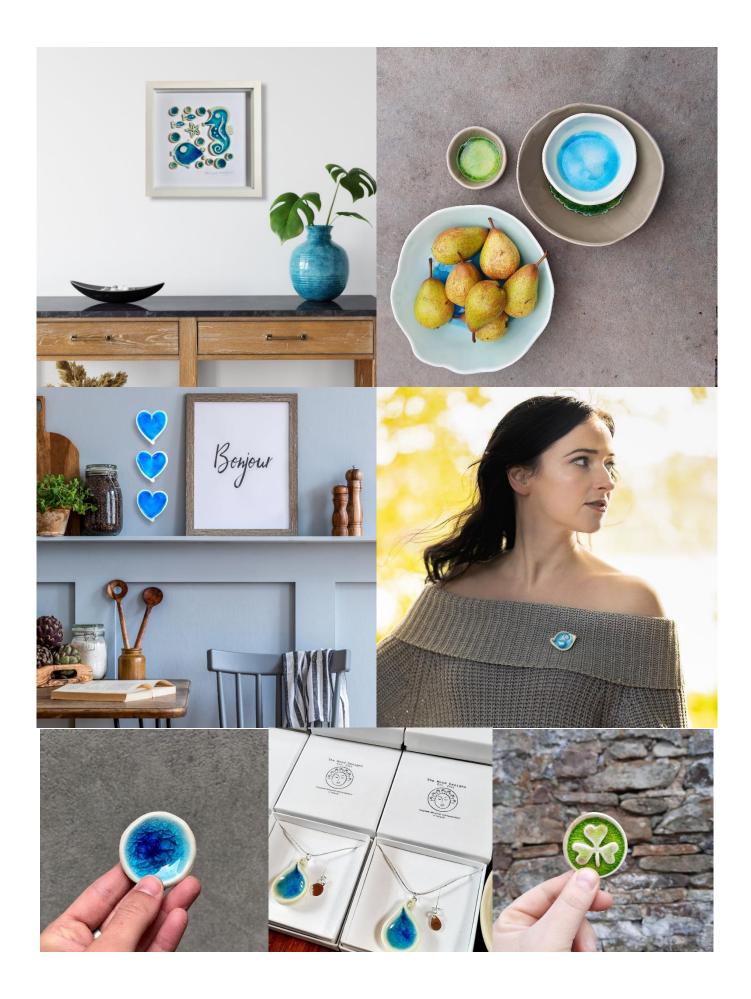

# The Mood Designs Est 2012

ceramics imagined, designed and handcrafted in Ireland, inspired by Wild Atlantic Way.

Hi, we are Ella and Lukasz Szczerbak, based in County Mayo. We make our ceramics with stoneware clay using slab building and slip casting techniques, decorating them with our signature mix of glaze and glass. Each piece is individually handmade, no two are the same. This year we are presenting additional colour to existing Sea range as well as adding few new wall decorations and brooches.

## **BOWLS, SPOON RESTS, TEA BAGS, JEWELLERY BOWLS**

Our ceramic dishes are made from stoneware clay. Each piece is individually shaped, so no two are the same! Two colours schemes are available:

"SEA", our signature blue and light green glaze, and our new "STONE & MOSS" range in grey with green.

# **BROOCHES**

Our brooches are made of fine stoneware clay, glazed and decorated with glass.

We use over 20 different shades of blue glass, so each piece has a unique finish.

## WALL DECORATIONS coming in presentation boxes with acrylic window, filled with wooden "straw".

Triangle metal hanging attached to the back. Colours, shape, and details on the decorations may vary. Each one is slightly different, while still part of a collection.