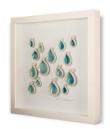

#### **FRAMED PIECES**

We use high-quality, white wooden shadow box frames handcrafted in Ireland. Frame SIZE: 31x 31cm Colour of ceramics and layout may vary slightly from photos.

F1 "LOVE BIRDS" PRICE: W/S: €50 RRP: €100

**F2 "LOVE HEART"** PRICE: W/S: €55 RRP: €110

F3"ATLANTIC DROP" PRICE: W/S: €65 RRP: €130 (+/- 20 pieces)

F4 "RAIN" PRICE: W/S: €65 RRP: €130 (+/- 15 pieces)

F5 "HEARTS FAMILY" PRICE: W/S: €55 RRP: €110

F6 "ATLANTIC" PRICE: W/S: €65 RRP: €130 (+/- 20 pieces)