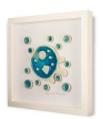

#### **FRAMED PIECES**

We use high-quality, white wooden shadow box frames handcrafted in Ireland. Frame SIZE: 31x 31cm Colour of ceramics and layout may vary slightly from photos.

F1 "LOVE BIRDS" PRICE: W/S: €50 RRP: €100

**F2 "LOVE HEART"** PRICE: W/S: €55 RRP: €110

F3"ATLANTIC DROP" PRICE: W/S: €65 RRP: €130 (+/- 20 pieces)

F4 "RAIN" PRICE: W/S: €65 RRP: €130 (+/- 15 pieces)

F5 "HEARTS FAMILY" PRICE: W/S: €55 RRP: €110

F6 "ATLANTIC" PRICE: W/S: €65 RRP: €130 (+/- 20 pieces)