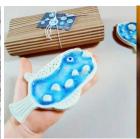

# The Mood Designs Est 2012

ceramics imagined, designed and handcrafted in Ireland, inspired by Wild Atlantic Way.



Hi, we are Ella and Lukasz Szczerbak, based in County Mayo. We make our ceramics with stoneware clay using slab building and slip casting techniques, decorating them with our signature mix of glaze and glass. Each piece is individually handmade, no two are the same. This year we are presenting additional colour to existing Sea range as well as adding few new wall decorations and brooches.

## The Mood Designs

Derryharriff South, Castlebar, Co.Mayo, Ireland F23PX23 www.themooddesigns.ie email: themooddesigns@gmail.com+

Ella 086 233 9318 or Lukas 086 219 7524













Our magnets are made of stoneware clay, glazed, and decorated with green and blue glass.

Each piece has a unique finish.

PRICE: W/S: €4.50 RRP: €9

MAG 1 Shamrock
MAG 2 Round







## **CHRISTAMAS ORNAMENT**

Set of 3 assorted Christmas ornaments made of stoneware clay. Each set slightly different.

Colour scheme, white, grey, green and blue with waxed cotton string attached.

PRICE: W/S: €11 RRP: €22

CH 1 Box of assorted Christmas Ornaments







## **BOWLS, SPOON RESTS, TEA BAGS, JEWELLERY BOWLS**

Our ceramic dishes are made from stoneware clay. Each piece is individually shaped, so no two are the same! Two colours schemes are available:

"SEA", our signature blue and light green glaze, and our new "STONE & MOSS" range in grey with green.



S1 Tiny Bowl/Tea Light Holder