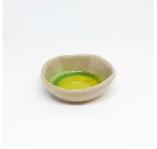

## **BOWLS, SPOON RESTS, TEA BAGS, JEWELLERY BOWLS**

Our ceramic dishes are made from stoneware clay. Each piece is individually shaped, so no two are the same! Two colours schemes are available:

"SEA", our signature blue and light green glaze, and our new "STONE & MOSS" range in grey with green.

**S4 Medium Sea Bowl** SIZE: W:18cm H: 7cm

PRICE: W/S: €22.5 RRP: €45

**SM4 Medium Stone&Moss** SIZE: W:18cm H: 7cm

PRICE: W/S: €22.5 RRP: €45

**S5 Large Sea Bowl** SIZE: W:22cm H:7cm

PRICE: W/S: €31 RRP: €62

SM5 Large Stone&Moss SIZE: W:22cm H:7cm

PRICE: W/S: €31 RRP: €62