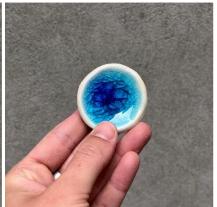

## **BOWLS, SPOON RESTS, TEA BAGS, JEWELLERY BOWLS**

Our ceramic dishes are made from stoneware clay. Each piece is individually shaped, so no two are the same! Two colours schemes are available:

"SEA", our signature blue and light green glaze, and our new "STONE & MOSS" range in grey with green.

S1 Tiny Bowl/Tea Light Holder

SIZE: W:9cm H:2-3cm

PRICE: W/S: €7.5 RRP: €15

SM1 Tiny Bowl/Tea Light Holder

SIZE: W:9cm H:2-3cm

PRICE: W/S: €7.5 RRP: €15

S2 Jewellery Dish/Small Bowl

SIZE: W:13.5cm H:4-5cm

PRICE: W/S: €12 RRP: €24

SM2 Jewellery Dish/Small Bowl

SIZE: W:13.5cm H:4-5cm

PRICE: W/S: €12 RRP: €24

S3 Tea Bags Bowl

SIZE: W: 13.5cm H: 4-5cm

PRICE: W/S: €12 RRP: €24

SM3 Tea Bags Bowl