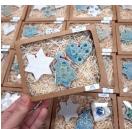

## **CHRISTAMAS ORNAMENT**

Set of 3 assorted Christmas ornaments made of stoneware clay. Each set slightly different.

Colour scheme, white, grey, green and blue with waxed cotton string attached.

PRICE: W/S: €11 RRP: €22

CH 1 Box of assorted Christmas Ornaments