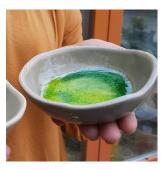

## **BOWLS, SPOON RESTS, TEA BAGS, JEWELLERY BOWLS**

Our ceramic dishes are made from stoneware clay. Each piece is individually shaped, so no two are the same! Two colours schemes are available:

"SEA", our signature blue and light green glaze, and our new "STONE & MOSS" range in grey with green.

**S4 Medium Sea Bowl** SIZE: W:18cm H: 7cm

PRICE: W/S: €22.5 RRP: €45

**SM4 Medium Stone&Moss** SIZE: W:18cm H: 7cm

PRICE: W/S: €22.5 RRP: €45

**S5 Large Sea Bowl** SIZE: W:22cm H:7cm

PRICE: W/S: €31 RRP: €62