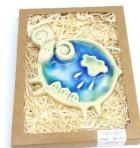

ZE: 12cm x 1-1.5cm

PRICE: W/S: €8.5 RRP: €17

W1 Small WALL Plate SIZE: 16cm x 1.5-2cm

**PRICE: W/S: €14 RRP: €28** 

W2 Medium WALL Plate SIZE: 21cm x 2-3cm

PRICE: W/S: €22.5 RRP: €45







## WALL DECORATIONS coming in presentation boxes with acrylic window, filled with wooden "straw".

Triangle metal hanging attached to the back. Colours, shape, and details on the decorations may vary. Each one is slightly different, while still part of a collection.

## W4 HEART



SIZE: 9cm x 9cm PRICE: W/S: €9 RRP: €18

#### **W5 BIRD**



SIZE: 11.5cm x 8.5cm **PRICE: W/S: €9 RRP: €18** 

#### **W6 ANGEL**



SIZE: 9cm x 10cm **PRICE: W/S: €11 RRP: €22** 

## **W7 SHAMROCK**



SIZE: 7cm x 8cm PRICE: W/S: €9 RRP: €18

#### **W8 FISH**



SIZE: 10cm x 9cm PRICE: W/S: €9 RRP: €18

#### W11 SHEEP



SIZE: 11cm x 8cm PRICE: W/S: €11 RRP: €22

#### **W12 BUTTERFLY**



SIZE: 8.5cm x 8.5cm PRICE: W/S: €9.5 RRP: €19





#### **FRAMED PIECES**

We use high-quality, white wooden shadow box frames handcrafted in Ireland. Frame SIZE: 31x 31cm Colour of ceramics and layout may vary slightly from photos.



F1 "LOVE BIRDS" PRICE: W/S: €50 RRP: €100



**F2 "LOVE HEART"** PRICE: W/S: €55 RRP: €110



F3"ATLANTIC DROP" PRICE: W/S: €65 RRP: €130 (+/- 20 pieces)



F4 "RAIN" PRICE: W/S: €65 RRP: €130 (+/- 15 pieces)



F5 "HEARTS FAMILY" PRICE: W/S: €55 RRP: €110



F6 "ATLANTIC" PRICE: W/S: €65 RRP: €130 (+/- 20 pieces)



F7 "ATLANTIC FRIENDS" PRICE: W/S: €65 RRP: €130 F8 "ADVENTURE" (+/- 15 pieces)



PRICE: W/S: €65 RRP: €130 (+/- 15 pieces)



F9 "ALONG THE WILD ATLANTIC WAY" PRICE: W/S: €6