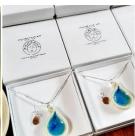

# **ATLANTIC DROP NECKLACE**

Stoneware ceramic pendant on 16" long **silver-plated chain with engraved The Mood Designs tag**. Colour 90% different shades of blue and green, 10% mix of green, purple, or grey. Each necklace boasts a combination of several colours, each one is absolutely one of a kind.

Approx. Pendant Size: 4x3cm Kraft Box size: 10x10cm

CODE: NECK1

PRICE: W/S: €12.5 RRP: €25

WALL PLATES available in 3 sizes:

**W0 Tiny WALL Plate** SIZE: 12cm x 1-1.5cm

PRICE: W/S: €8.5 RRP: €17

W1 Small WALL Plate SIZE: 16cm x 1.5-2cm