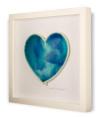

#### **FRAMED PIECES**

We use high-quality, white wooden shadow box frames handcrafted in Ireland. Frame SIZE: 31x 31cm Colour of ceramics and layout may vary slightly from photos.

F1 "LOVE BIRDS" PRICE: W/S: €50 RRP: €100

**F2 "LOVE HEART"** PRICE: W/S: €55 RRP: €110

F3"ATLANTIC DROP" PRICE: W/S: €65 RRP: €130 (+/- 20 pieces)

F4 "RAIN" PRICE: W/S: €65 RRP: €130 (+/- 15 pieces)

F5 "HEARTS FAMILY" PRICE: W/S: €55 RRP: €110

F6 "ATLANTIC" PRICE: W/S: €65 RRP: €130 (+/- 20 pieces)