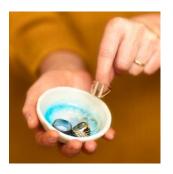

## **BOWLS, SPOON RESTS, TEA BAGS, JEWELLERY BOWLS**

Our ceramic dishes are made from stoneware clay. Each piece is individually shaped, so no two are the same! Two colours schemes are available:

"SEA", our signature blue and light green glaze, and our new "STONE & MOSS" range in grey with green.

S1 Tiny Bowl/Tea Light Holder

SIZE: W:9cm H:2-3cm

PRICE: W/S: €7.5 RRP: €15

SM1 Tiny Bowl/Tea Light Holder

SIZE: W:9cm H:2-3cm

PRICE: W/S: €7.5 RRP: €15

S2 Jewellery Dish/Small Bowl

SIZE: W:13.5cm H:4-5cm

PRICE: W/S: €12 RRP: €24

SM2 Jewellery Dish/Small Bowl

SIZE: W:13.5cm H:4-5cm

PRICE: W/S: €12 RRP: €24

S3 Tea Bags Bowl

SIZE: W: 13.5cm H: 4-5cm

PRICE: W/S: €12 RRP: €24

SM3 Tea Bags Bowl