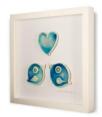

#### **FRAMED PIECES**

We use high-quality, white wooden shadow box frames handcrafted in Ireland. Frame SIZE: 31x 31cm Colour of ceramics and layout may vary slightly from photos.

F1 "LOVE BIRDS" PRICE: W/S: €50 RRP: €100

**F2 "LOVE HEART"** PRICE: W/S: €55 RRP: €110

F3"ATLANTIC DROP" PRICE: W/S: €65 RRP: €130 (+/- 20 pieces)

F4 "RAIN" PRICE: W/S: €65 RRP: €130 (+/- 15 pieces)

F5 "HEARTS FAMILY" PRICE: W/S: €55 RRP: €110

F6 "ATLANTIC" PRICE: W/S: €65 RRP: €130 (+/- 20 pieces)