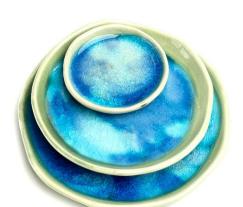

## **BOWLS, SPOON RESTS, TEA BAGS, JEWELLERY BOWLS**

Our ceramic dishes are made from stoneware clay. Each piece is individually shaped, so no two are the same! Two colours schemes are available:

"SEA", our signature blue and light green glaze, and our new "STONE & MOSS" range in grey with green.

S1 Tiny Bowl/Tea Light Holder

SIZE: W:9cm H:2-3cm

PRICE: W/S: €7.5 RRP: €15

SM1 Tiny Bowl/Tea Light Holder

SIZE: W:9cm H:2-3cm

PRICE: W/S: €7.5 RRP: €15

S2 Jewellery Dish/Small Bowl

SIZE: W:13.5cm H:4-5cm

PRICE: W/S: €12 RRP: €24

SM2 Jewellery Dish/Small Bowl

SIZE: W:13.5cm H:4-5cm

PRICE: W/S: €12 RRP: €24

S3 Tea Bags Bowl

SIZE: W: 13.5cm H: 4-5cm

PRICE: W/S: €12 RRP: €24

SM3 Tea Bags Bowl