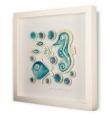

#### **FRAMED PIECES**

We use high-quality, white wooden shadow box frames handcrafted in Ireland. Frame SIZE: 31x 31cm Colour of ceramics and layout may vary slightly from photos.

F1 "LOVE BIRDS" PRICE: W/S: €50 RRP: €100

**F2 "LOVE HEART"** PRICE: W/S: €55 RRP: €110

F3"ATLANTIC DROP" PRICE: W/S: €65 RRP: €130 (+/- 20 pieces)

F4 "RAIN" PRICE: W/S: €65 RRP: €130 (+/- 15 pieces)

F5 "HEARTS FAMILY" PRICE: W/S: €55 RRP: €110

F6 "ATLANTIC" PRICE: W/S: €65 RRP: €130 (+/- 20 pieces)