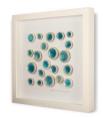

#### **FRAMED PIECES**

We use high-quality, white wooden shadow box frames handcrafted in Ireland. Frame SIZE: 31x 31cm Colour of ceramics and layout may vary slightly from photos.

F1 "LOVE BIRDS" PRICE: W/S: €50 RRP: €100

**F2 "LOVE HEART"** PRICE: W/S: €55 RRP: €110

F3"ATLANTIC DROP" PRICE: W/S: €65 RRP: €130 (+/- 20 pieces)

F4 "RAIN" PRICE: W/S: €65 RRP: €130 (+/- 15 pieces)

F5 "HEARTS FAMILY" PRICE: W/S: €55 RRP: €110

F6 "ATLANTIC" PRICE: W/S: €65 RRP: €130 (+/- 20 pieces)

F7 "ATLANTIC FRIENDS" PRICE: W/S: €65 RRP: €130 F8 "ADVENTURE" (+/- 15 pieces)

PRICE: W/S: €65 RRP: €130 (+/- 15 pieces)

F9 "ALONG THE WILD ATLANTIC WAY" PRICE: W/S: €60 RRP: €120 (+/- 12 pieces)

F10 "ATLANTIC FAMILY" PRICE: W/S: €75 RRP: €150 (+/- 15 pieces)

**F11 "ATLANTIC FAMILY"** PRICE: W/S: €75 RRP: €150 F12 "ATLANTIC FAMILY" (+/- 15 pieces)

PRICE: W/S: €75 RRP: €150 (+/- 15 pieces)

F13 "HAPPY ROUND FISH" PRICE: W/S: €55 RRP: €110 (+/- 12 pieces)

F14 "BLUE DOTTY FISH" PRICE: W/S: €50 RRP: €100 (+/- 11 pieces)