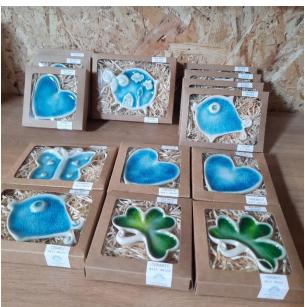

## WALL DECORATIONS coming in presentation boxes with acrylic window, filled with wooden "straw".

Triangle metal hanging attached to the back. Colours, shape, and details on the decorations may vary. Each one is slightly different, while still part of a collection.

## W4 HEART

SIZE: 9cm x 9cm PRICE: W/S: €9 RRP: €18

#### **W5 BIRD**

SIZE: 11.5cm x 8.5cm **PRICE: W/S: €9 RRP: €18** 

## **W7 SHAMROCK**

SIZE: 7cm x 8cm PRICE: W/S: €9 RRP: €18

#### **W8 FISH**

SIZE: 10cm x 9cm PRICE: W/S: €9 RRP: €18

#### **W12 BUTTERFLY**

SIZE: 8.5cm x 8.5cm PRICE: W/S: €9.5 RRP: €19