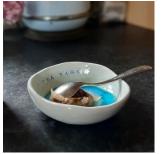

## **BOWLS, SPOON RESTS, TEA BAGS, JEWELLERY BOWLS**

Our ceramic dishes are made from stoneware clay. Each piece is individually shaped, so no two are the same! Two colours schemes are available:

"SEA", our signature blue and light green glaze, and our new "STONE & MOSS" range in grey with green.

PRICE: W/S: €12 RRP: €24

SM2 Jewellery Dish/Small Bowl

SIZE: W:13.5cm H:4-5cm

PRICE: W/S: €12 RRP: €24

S3 Tea Bags Bowl

SIZE: W: 13.5cm H: 4-5cm

PRICE: W/S: €12 RRP: €24

SM3 Tea Bags Bowl