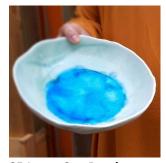

## **BOWLS, SPOON RESTS, TEA BAGS, JEWELLERY BOWLS**

Our ceramic dishes are made from stoneware clay. Each piece is individually shaped, so no two are the same! Two colours schemes are available:

"SEA", our signature blue and light green glaze, and our new "STONE & MOSS" range in grey with green.

**S4 Medium Sea Bowl** SIZE: W:18cm H: 7cm

PRICE: W/S: €22.5 RRP: €45

**SM4 Medium Stone&Moss** SIZE: W:18cm H: 7cm

PRICE: W/S: €22.5 RRP: €45

**S5 Large Sea Bowl** SIZE: W:22cm H:7cm

PRICE: W/S: €31 RRP: €62