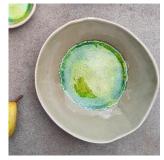

## **BOWLS, SPOON RESTS, TEA BAGS, JEWELLERY BOWLS**

Our ceramic dishes are made from stoneware clay. Each piece is individually shaped, so no two are the same! Two colours schemes are available:

"SEA", our signature blue and light green glaze, and our new "STONE & MOSS" range in grey with green.

**S4 Medium Sea Bowl** SIZE: W:18cm H: 7cm

PRICE: W/S: €22.5 RRP: €45

**SM4 Medium Stone&Moss** SIZE: W:18cm H: 7cm

PRICE: W/S: €22.5 RRP: €45

**S5 Large Sea Bowl** SIZE: W:22cm H:7cm

PRICE: W/S: €31 RRP: €62