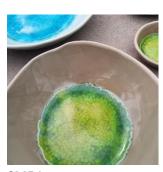

## **BOWLS, SPOON RESTS, TEA BAGS, JEWELLERY BOWLS**

Our ceramic dishes are made from stoneware clay. Each piece is individually shaped, so no two are the same! Two colours schemes are available:

"SEA", our signature blue and light green glaze, and our new "STONE & MOSS" range in grey with green.

**S4 Medium Sea Bowl** SIZE: W:18cm H: 7cm

PRICE: W/S: €22.5 RRP: €45

**SM4 Medium Stone&Moss** SIZE: W:18cm H: 7cm

PRICE: W/S: €22.5 RRP: €45

**S5 Large Sea Bowl** SIZE: W:22cm H:7cm

PRICE: W/S: €31 RRP: €62