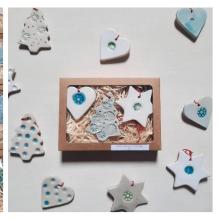

## **CHRISTAMAS ORNAMENT**

Set of 3 assorted Christmas ornaments made of stoneware clay. Each set slightly different.

Colour scheme, white, grey, green and blue with waxed cotton string attached.

PRICE: W/S: €11 RRP: €22

CH 1 Box of assorted Christmas Ornaments