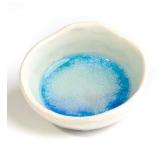

## **BOWLS, SPOON RESTS, TEA BAGS, JEWELLERY BOWLS**

Our ceramic dishes are made from stoneware clay. Each piece is individually shaped, so no two are the same! Two colours schemes are available:

"SEA", our signature blue and light green glaze, and our new "STONE & MOSS" range in grey with green.

**S4 Medium Sea Bowl** SIZE: W:18cm H: 7cm

PRICE: W/S: €22.5 RRP: €45

**SM4 Medium Stone&Moss** SIZE: W:18cm H: 7cm

PRICE: W/S: €22.5 RRP: €45

**S5 Large Sea Bowl** SIZE: W:22cm H:7cm

PRICE: W/S: €31 RRP: €62